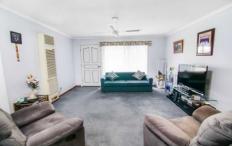

## Features include:

- ? 2 oversized bedrooms both with built in robes and ceiling fans
- ? Good sized lounge with gas heating and ceiling fan
- ? Updated kitchen includes built in pantry, electric cooking and an abundance of natural light
- ? Separate dining with glass sliding doors leading to rear yard
- ? Exceptionally neat central bathroom with step in shower and separate bath