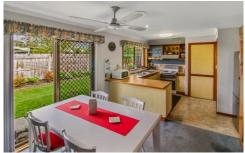

## Features include:

- ? 2 oversized bedrooms both with built in robes and ceiling fans
- ? Good sized lounge with gas heating and ceiling fan
- ? Updated kitchen includes built in pantry, electric cooking and an abundance of natural light
- ? Separate dining with glass sliding doors leading to rear yard
- ? Exceptionally neat central bathroom with step in shower and separate bath