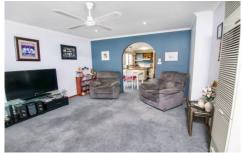

## Features include:

- ? 2 oversized bedrooms both with built in robes and ceiling fans
- ? Good sized lounge with gas heating and ceiling fan
- ? Updated kitchen includes built in pantry, electric cooking and an abundance of natural light
- ? Separate dining with glass sliding doors leading to rear yard
- ? Exceptionally neat central bathroom with step in shower and separate bath