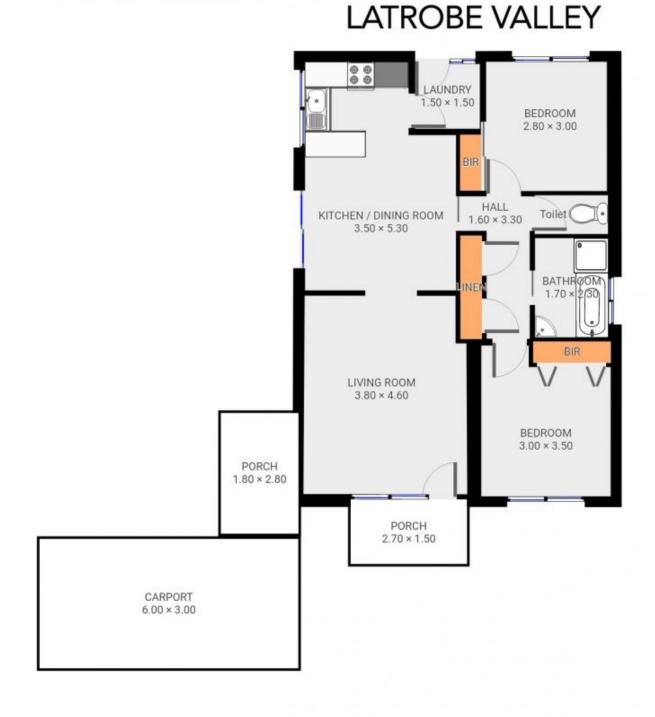

## 2/1 Baxter Court Moe VIC

Tucked away in a quiet court location, this neat and tidy 2 bedroom unit at the rear of a 3 unit complex with secure rear yard is ready to move right into. Conveniently located within walking distance to the CBD this property will appeal to a buyer wanting to down size or an investor looking to add to their portfolio.

## Features include:

- ? 2 oversized bedrooms both with built in robes and ceiling fans
- ? Good sized lounge with gas heating and ceiling fan
- ? Updated kitchen includes built in pantry, electric cooking and an abundance of natural light
- ? Separate dining with glass sliding doors leading to rear yard
- ? Exceptionally neat central bathroom with step in shower and separate bath