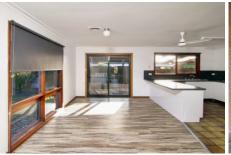

## Features include:

- ? Good sized kitchen with ample bench space, gas cooking, dishwasher, pantry and plenty of cupboard storage.
- ? Dining adjoins kitchen and opens to a North facing outdoor entertaining area
- ? Oversized lounge inclusive of formal dining or additional sitting area
- ? Monster master bedroom includes built in robes and