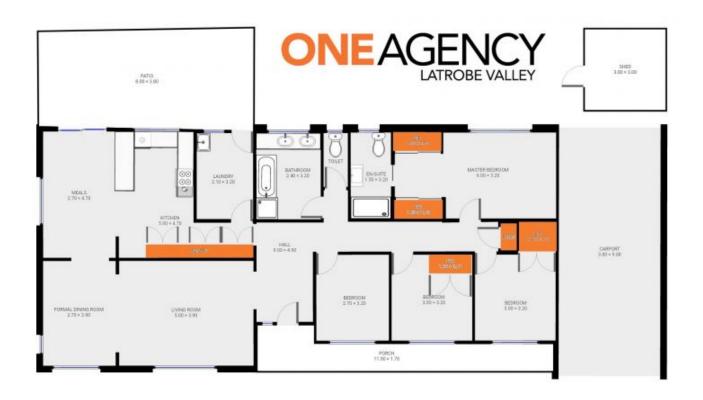

## 2 Waratah Drive Morwell VIC

Presented FOR SALE and located within walking distance to primary and secondary schools, walking tracks in addition to being in close proximity to Mid Valley Shopping Centre, this home is perfect for a first home buyer or investor. Situated on an approximate 566m2 allotment with a good sized and secure yard 2 Waratah Drive is one home you need to put on your shopping list!

## Features include:

- ? Good sized kitchen with ample bench space, gas cooking, dishwasher, pantry and plenty of cupboard storage.
- ? Dining adjoins kitchen and opens to a North facing outdoor entertaining area
- ? Oversized lounge inclusive of formal dining or additional sitting area
- ? Monster master bedroom includes built in robes and