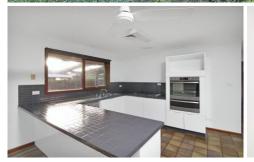

## Features include:

- ? Good sized kitchen with ample bench space, gas cooking, dishwasher, pantry and plenty of cupboard storage.
- ? Dining adjoins kitchen and opens to a North facing outdoor entertaining area
- ? Oversized lounge inclusive of formal dining or additional sitting area
- ? Monster master bedroom includes built in robes and