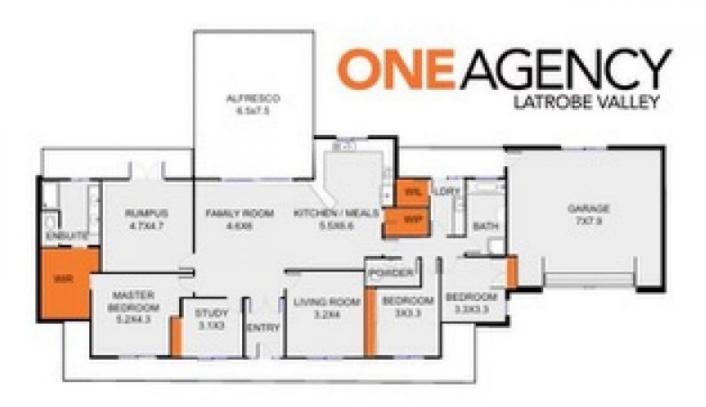

## 50 Mahogany Drive Traralgon East VIC

Few homes summon such an instant impression of prestige and exclusivity as this stunning property. With impeccable presentation and meticulous design throughout, offering northern sunshine to ensure the multiple living and entertaining areas enjoy an abundance of natural light. Then when you factor in the opportunity to generate an income stream from potentially hiring the undercover horse arena, offering lessons or just agist a number of paddocks then it is clear that this home will suit many prospective buyers.

??Externally it is difficult to imagine that there could be a better equipped property for your equestrian requirements than this approximate 5.1 acre property which needs to be seen to be appreciated. One of the main attractions is the stunning 40m x 20m undercover horse arena, complete with an imported sand base, sprinklers, and LED lighting.