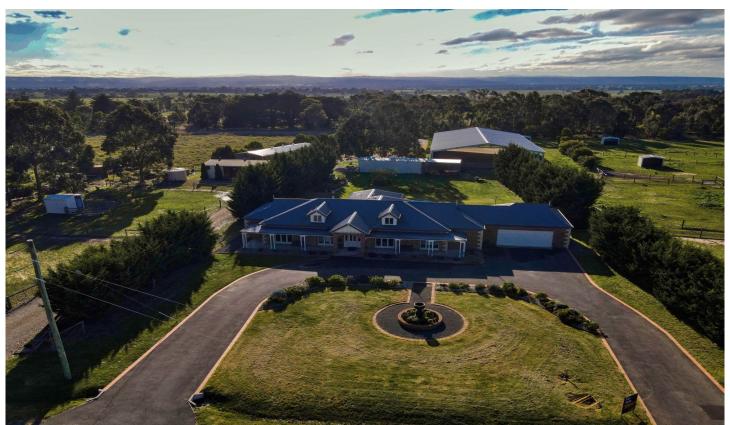

## 50 Mahogany Drive Traralgon East VIC

Few homes summon such an instant impression of prestige and exclusivity as this stunning property. With impeccable presentation and meticulous design throughout, offering northern sunshine to ensure the multiple living and entertaining areas enjoy an abundance of natural light. Then when you factor in the opportunity to generate an income stream from potentially hiring the undercover horse arena, offering lessons or just agist a number of paddocks then it is clear that this home will suit many prospective buyers.

??Externally it is difficult to imagine that there could be a better equipped property for your equestrian requirements than this approximate 5.1 acre property which needs to be seen to be appreciated. One of the main attractions is the stunning 40m x 20m undercover horse arena, complete with an imported sand base, sprinklers, and LED lighting.