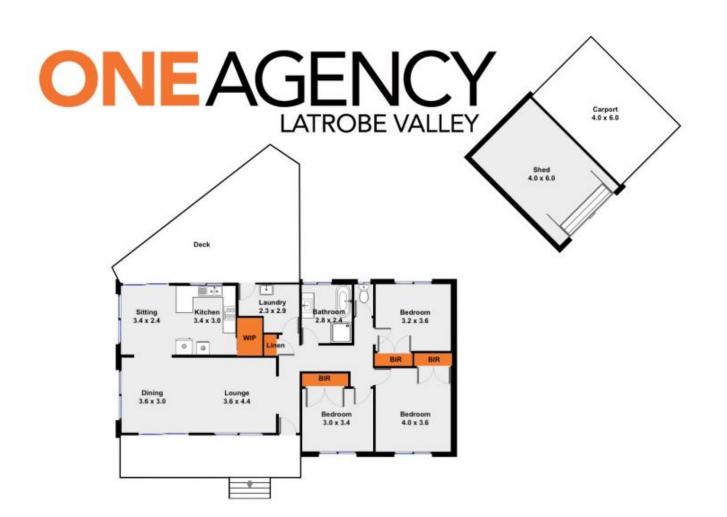

## 175 Kay Street Traralgon VIC

One Agency Latrobe Valley is proud to present this fabulous property, that is ideal for those looking to purchase their first home. Situated on a fantastic 878m2 approx. allotment, with side access and good shedding plus the opportunity to further develop the garage should you require it. The home consists of three good-sized bedrooms with built-in robes, updated kitchen with walk-in pantry and a modernised bathroom.

## Features include:

- Hardwood flooring throughout
- Spacious lounge
- Separate dining adjoining the light filled updated kitchen which features good bench space, ample storage, dishwasher and walk-in pantry
- 3 generously sized bedrooms all with built in robes
- Single garage plus carport