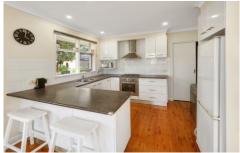

## Features include:

- Hardwood flooring throughout
- Spacious lounge
- Separate dining adjoining the light filled updated kitchen which features good bench space, ample storage, dishwasher and walk-in pantry
- 3 generously sized bedrooms all with built in robes
- Single garage plus carport