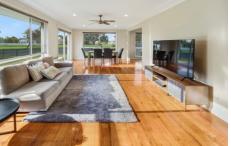

## Features include:

- Hardwood flooring throughout
- Spacious lounge
- Separate dining adjoining the light filled updated kitchen which features good bench space, ample storage, dishwasher and walk-in pantry
- 3 generously sized bedrooms all with built in robes
- Single garage plus carport