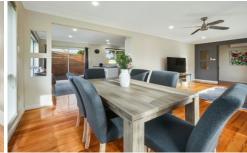

## Features include:

- Hardwood flooring throughout
- Spacious lounge
- Separate dining adjoining the light filled updated kitchen which features good bench space, ample storage, dishwasher and walk-in pantry
- 3 generously sized bedrooms all with built in robes
- Single garage plus carport