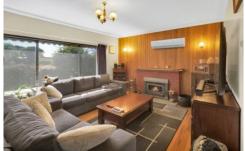

Very tastefully presented internally, featuring neutral tones, polished timber floors and a clean user-friendly kitchen. Additional features include a cozy lounge with a wood heater and 3 bedrooms all of which are an excellent size.