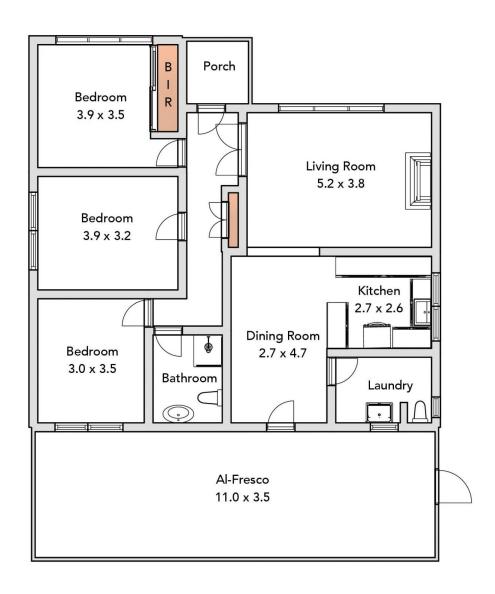

## 6 Ambrose Avenue Traralgon VIC

One Agency Latrobe Valley is proud to present 6 Ambrose Avenue, Traralgon. Situated on an approx. 717m2 block and located just around the corner from the popular West End shopping strip, this property has huge potential.

Very tastefully presented internally, featuring neutral tones, polished timber floors and a clean user-friendly kitchen. Additional features include a cozy lounge with a wood heater and 3 bedrooms all of which are an excellent size.

It is the outside that will excite. A huge undercover pergola area that leads out to a gorgeous garden, the perfect place to entertain family and friends. The property also includes an approximate  $6 \times 9m$  lock up garage with remote door access.