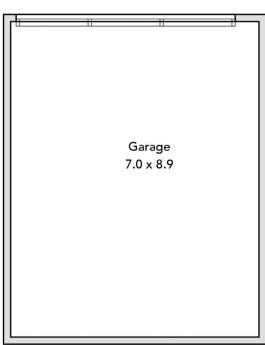

It is the outside that will excite. A huge undercover pergola area that leads out to a gorgeous garden, the perfect place to entertain family and friends. The property also includes an approximate  $6 \times 9m$  lock up garage with remote door access.