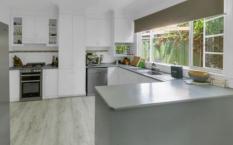

- Features include 3 excellent sized bedrooms, 2 of which include BIR's
- A large family bathroom with separate shower & spa bath
- Separate lounge with gas log heating
- Dining area adjoins an updated kitchen with plenty of cupboard & bench space
- Bonus room at the rear of the home could be used as a study, kids play area or a sunroom.
- Enclosed rear yard plus a large approx. 13m x 4.5m garage with side access
- Perfect location being in close proximity to supermarkets,