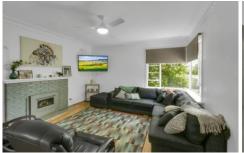

- Features include 3 excellent sized bedrooms, 2 of which include BIR's
- A large family bathroom with separate shower & spa bath
- Separate lounge with gas log heating
- Dining area adjoins an updated kitchen with plenty of cupboard & bench space
- Bonus room at the rear of the home could be used as a study, kids play area or a sunroom.
- Enclosed rear yard plus a large approx. 13m x 4.5m garage with side access
- Perfect location being in close proximity to supermarkets,