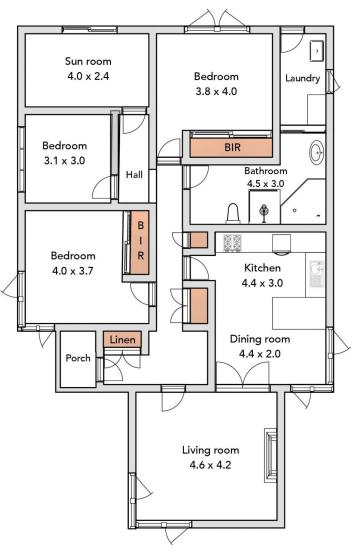

## 14 Lafayette Street Traralgon VIC

One Agency Latrobe Valley is proud to present 14 Lafayette Street, Traralgon. Privately set back behind a picket fence with beautiful established trees and side access to a large approx. 13m x 4.5m garage, this property has everything you want and more.

- Features include 3 excellent sized bedrooms, 2 of which include BIR's
- A large family bathroom with separate shower & spa bath
- Separate lounge with gas log heating
- Dining area adjoins an updated kitchen with plenty of cupboard & bench space
- Bonus room at the rear of the home could be used as a study, kids play area or a sunroom.
- Enclosed rear yard plus a large approx. 13m x 4.5m garage with side access
- Perfect location being in close proximity to supermarkets,