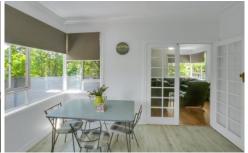

- Features include 3 excellent sized bedrooms, 2 of which include BIR's
- A large family bathroom with separate shower & spa bath
- Separate lounge with gas log heating
- Dining area adjoins an updated kitchen with plenty of cupboard & bench space
- Bonus room at the rear of the home could be used as a study, kids play area or a sunroom.
- Enclosed rear yard plus a large approx. 13m x 4.5m garage with side access
- Perfect location being in close proximity to supermarkets,