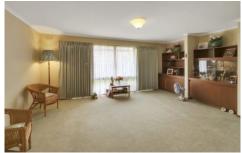

- 3 large bedrooms, 2 include BIR's. The master has a WIR and a lovely ensuite.
- Family bathroom with a large shower plus separate toilet and vanity
- Neat and spacious kitchen with corner pantry, dishwasher, gas cooktop and oven.
- Formal lounge with new carpet which adjoins the dining /