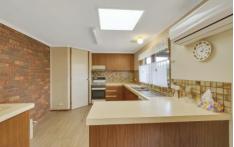

- 3 large bedrooms, 2 include BIR's. The master has a WIR and a lovely ensuite.
- Family bathroom with a large shower plus separate toilet and vanity
- Neat and spacious kitchen with corner pantry, dishwasher, gas cooktop and oven.
- Formal lounge with new carpet which adjoins the dining /