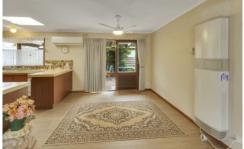

- 3 large bedrooms, 2 include BIR's. The master has a WIR and a lovely ensuite.
- Family bathroom with a large shower plus separate toilet and vanity
- Neat and spacious kitchen with corner pantry, dishwasher, gas cooktop and oven.
- Formal lounge with new carpet which adjoins the dining /