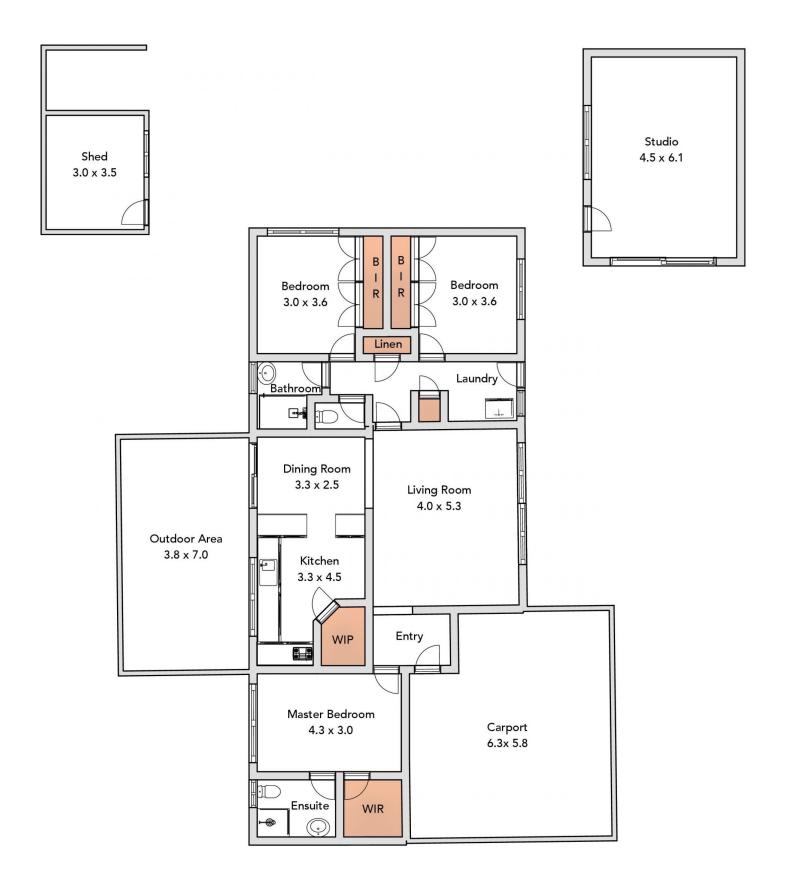

## 2 Selwyn Place Traralgon VIC

One Agency Latrobe Valley is proud to present this quality family home in a quiet court location, on an approx. 615m2 allotment in the highly sought-after West End of Traralgon, which is within walking distance to primary and secondary schools, sporting, and recreation facilities. With an additional fully lined studio in the backyard, the possibilities at this property are endless. This home will appeal to a range of buyers and must be inspected to be fully appreciated. Features include:

- 3 large bedrooms, 2 include BIR's. The master has a WIR and a lovely ensuite.
- Family bathroom with a large shower plus separate toilet and vanity
- Neat and spacious kitchen with corner pantry, dishwasher, gas cooktop and oven.
- Formal lounge with new carpet which adjoins the dining /