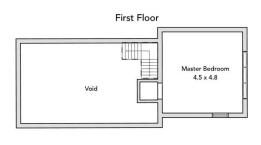

The 2 bedroom home comprises of a free-flowing floor plan and light filled stylish interiors with a soaring high ceiling in the main living space plus the flexibility of a multi purpose living area that could be used as a dining space or 3rd bedroom. The kitchen incorporates electric cooking, built in pantry and timber cabinetry and in conjunction with the lounge, opens to the wonderful wide north facing deck with amazing views over the valley and beyond.