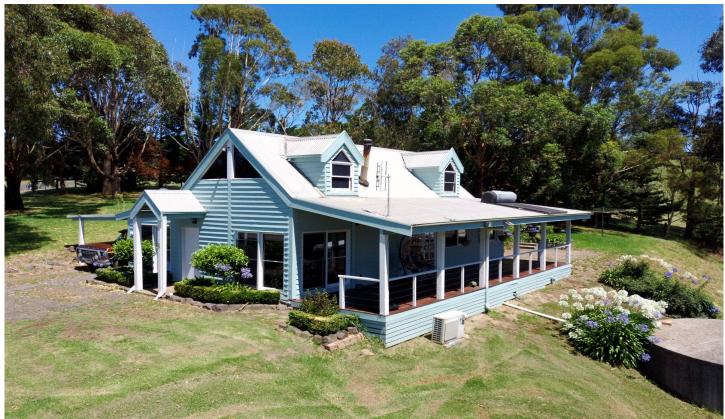

## 5 Lang Way Tyers VIC

One Agency Latrobe Valley is proud to present 5 Lang Way, Tyers. With captivating valley views and sitting on approximately 2.2 acres, this 2-level residence epitomises the luxury of absolute country living.

The 2 bedroom home comprises of a free-flowing floor plan and light filled stylish interiors with a soaring high ceiling in the main living space plus the flexibility of a multi purpose living area that could be used as a dining space or 3rd bedroom. The kitchen incorporates electric cooking, built in pantry and timber cabinetry and in conjunction with the lounge, opens to the wonderful wide north facing deck with amazing views over the valley and beyond.

Additional features include an updated bathroom which incorporates a European style laundry. Low maintenance tiled flooring through the main living areas. Solid fuel

3 📭 1 🔓 3 🗬

**Price** : \$ 650,000 **Land Size** : 8930 sqm