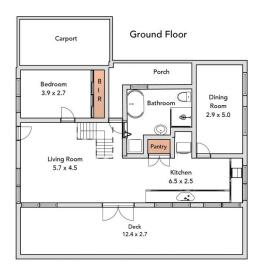

The 2 bedroom home comprises of a free-flowing floor plan and light filled stylish interiors with a soaring high ceiling in the main living space plus the flexibility of a multi purpose living area that could be used as a dining space or 3rd bedroom. The kitchen incorporates electric cooking, built in pantry and timber cabinetry and in conjunction with the lounge, opens to the wonderful wide north facing deck with amazing views over the valley and beyond.

Additional features include an updated bathroom which incorporates a European style laundry. Low maintenance tiled flooring through the main living areas. Solid fuel

3 📭 1 🔓 3 🗬

**Price** : \$ 650,000 **Land Size** : 8930 sqm