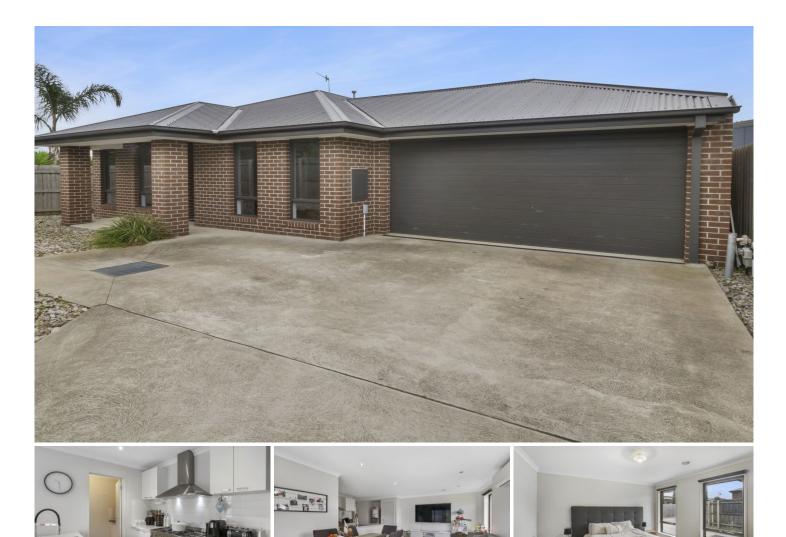

## 2/58 Donegal Avenue Traralgon VIC

One Agency Latrobe Valley is proud to present 2/58 Donegal Avenue, Traralgon. This fantastic 3-bedroom townhouse is perfectly positioned at the rear of the block in the ever popular Erin Park Estate. With secure parking and a wonderful floor plan, you can downsize or invest with confidence in this property set on an approx. 482m2.

Key Features:

- 3 oversized bedrooms
- Ensuite plus family bathroom
- Great open plan family, kitchen & dining space
- Kitchen includes stone bench tops, dishwasher, 900mm oven & BIP
- Double garage with remote entry
- Concreted outdoor area