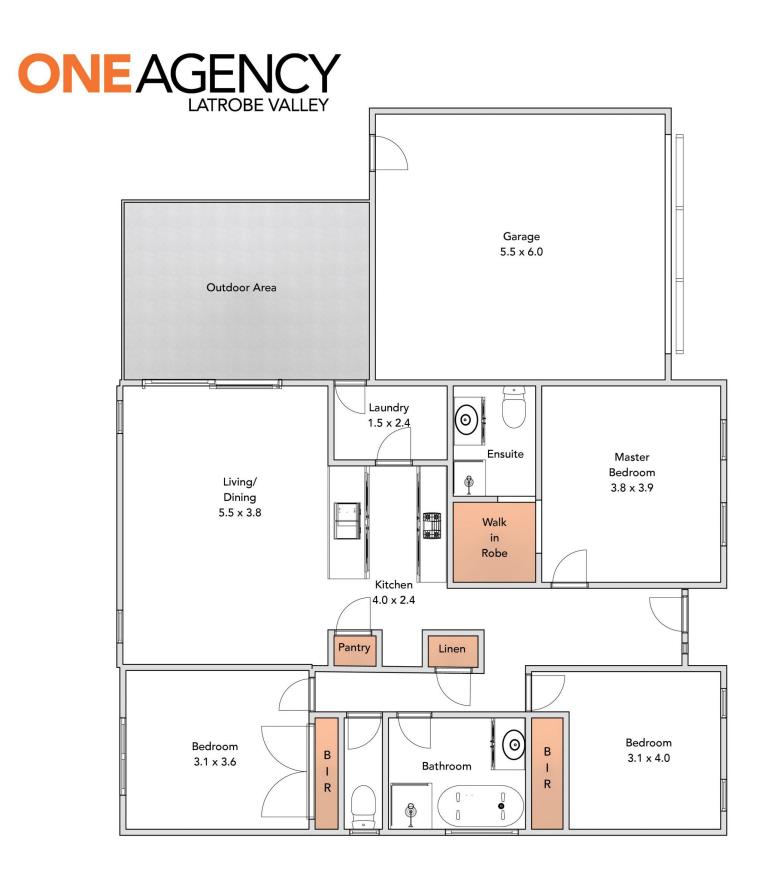

Key Features:

- 3 oversized bedrooms
- Ensuite plus family bathroom
- Great open plan family, kitchen & dining space
- Kitchen includes stone bench tops, dishwasher, 900mm oven & BIP
- Double garage with remote entry
- Concreted outdoor area