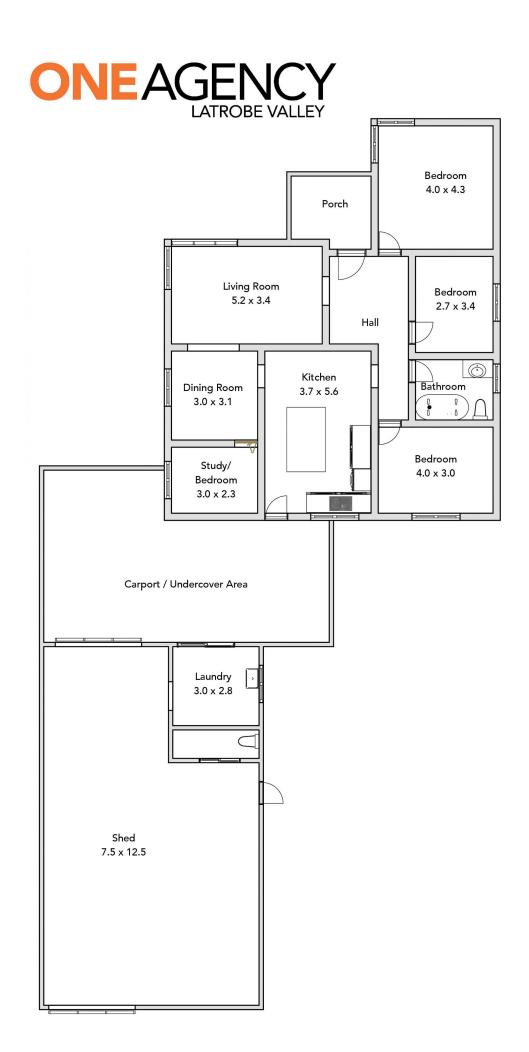

## 21 McDonald Street Morwell VIC

Situated on a large 817m2 allotment within walking distance to the Leisure Centre, Morwell Central Primary School, Sacred Heart Primary School and shops, 21 McDonald Street has huge potential. This neatly maintained 4-bedroom, brick veneer home is perfect for a first home buyer or investor.

## Features include:

- 4 good sized bedrooms or 3 bedrooms plus study
- Updated kitchen, with a large island, dishwasher and built-in pantry
- Bathroom includes shower over spa bath and a separate toilet
- Light filled lounge adjoins the dining room
- Gas central heating & split system air conditioning
- Large rear yard with dog pen
- 12m x 8m rear shed inclusive of a toilet and wood heating

## 3 🚐 1 🟪 3 🚘

**Price** : \$ 370,000 **Land Size** : \$17 sqm

View: https://www.oneagencylv.com.au/sale/vic/gippsland/morwell/residential/house/6845599

Anthony Bloomfield 03 5174 2740

Siobhan McNulty 0474 476 355