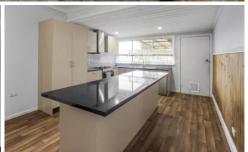

## Features include:

- 4 good sized bedrooms or 3 bedrooms plus study
- Updated kitchen, with a large island, dishwasher and built-in pantry
- Bathroom includes shower over spa bath and a separate toilet
- Light filled lounge adjoins the dining room
- Gas central heating & split system air conditioning
- Large rear yard with dog pen
- 12m x 8m rear shed inclusive of a toilet and wood heating