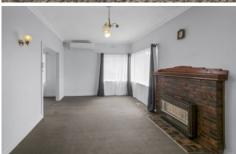

## Features include:

- 4 good sized bedrooms or 3 bedrooms plus study
- Updated kitchen, with a large island, dishwasher and built-in pantry
- Bathroom includes shower over spa bath and a separate toilet
- Light filled lounge adjoins the dining room
- Gas central heating & split system air conditioning
- Large rear yard with dog pen
- 12m x 8m rear shed inclusive of a toilet and wood heating