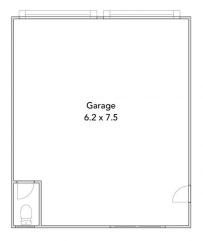

## Features Include:

- 3 Bedrooms all complete with BIR's
- Ensuite to the Master Bedroom
- Direct access from the Master to the decked alfresco area
- Great design boasting multiple living zones plus dining area
- Practical kitchen with electric appliances & dishwasher
- Well-appointed central bathroom & laundry
- Split system heating & cooling
- Double garage with remote entry & toilet facility
- Fantastic private yard with ample space, mature gardens