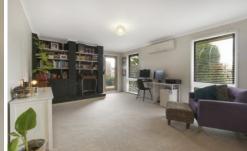

## Features Include:

- 3 Bedrooms all complete with BIR's
- Ensuite to the Master Bedroom
- Direct access from the Master to the decked alfresco area
- Great design boasting multiple living zones plus dining area
- Practical kitchen with electric appliances & dishwasher
- Well-appointed central bathroom & laundry
- Split system heating & cooling
- Double garage with remote entry & toilet facility
- Fantastic private yard with ample space, mature gardens