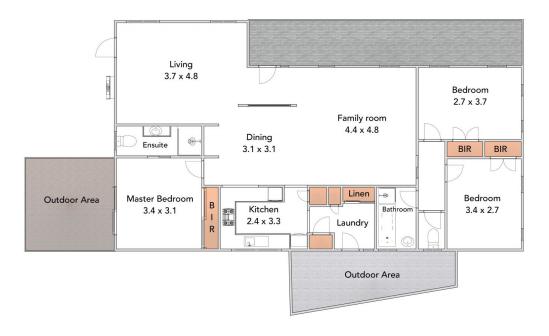

## 10 Selwyn Place Traralgon VIC

One Agency Latrobe Valley is proud to present 10 Selwyn Place Traralgon. This well-presented brick home is located in a quiet court, in the highly sought-after West End and is within walking distance to schools, public transport, reserves & shops.

## Features Include:

- 3 Bedrooms all complete with BIR's
- Ensuite to the Master Bedroom
- Direct access from the Master to the decked alfresco area
- Great design boasting multiple living zones plus dining area
- Practical kitchen with electric appliances & dishwasher
- Well-appointed central bathroom & laundry
- Split system heating & cooling
- Double garage with remote entry & toilet facility
- Fantastic private yard with ample space, mature gardens