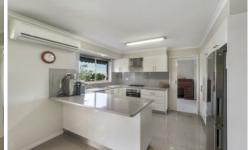

The modernised kitchen features ample bench space, heaps of drawers, a good sized built in pantry and dishwasher while being in close proximity to the separate dining space which incorporates the captivating views.