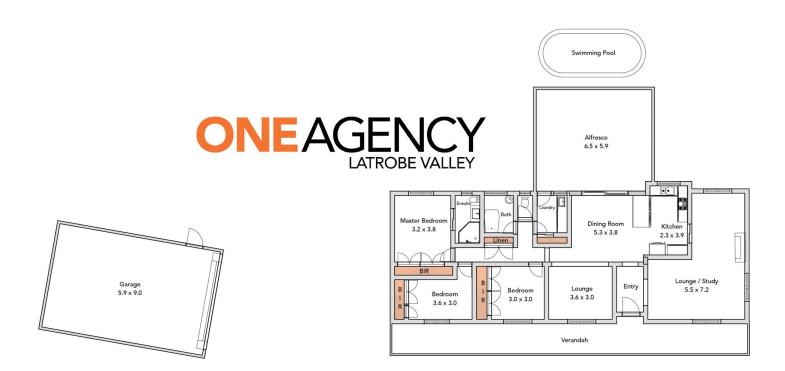

## 15 Boola Views Road Tyers VIC

One Agency Latrobe Valley is proud to present 15 Boola Views Road, Tyers. This fantastic 3 bedroom brick home offers a unique location with stunning, unrestricted views overlooking the Valley. The home is well positioned, well presented and will tick many boxes. Whether you're a growing family or ready to wind down, either way this slice of country has much to offer.

The living spaces have been well thought out with an L shaped lounge that incorporates a study area plus a second carpeted sitting room ready for you to sit back relax and enjoy this peaceful lifestyle change.

The modernised kitchen features ample bench space, heaps of drawers, a good sized built in pantry and dishwasher while being in close proximity to the separate dining space which incorporates the captivating views.