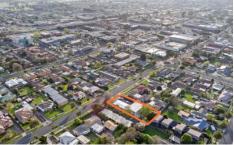

## 1-4/28 Elgin Street Morwell VIC

Units 1-4 / 28 Elgin Street, Morwell

Located in the heart of Morwell on the fringe of the CBD, within walking distance to shops and train station ensures this block of recently renovated units represents a standout opportunity for the astute investor while being situated on an approximate 1011m2 allotment.