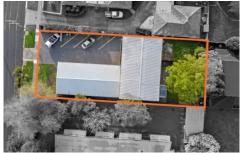

## 1-4/28 Elgin Street Morwell VIC

Units 1-4 / 28 Elgin Street, Morwell

Located in the heart of Morwell on the fringe of the CBD, within walking distance to shops and train station ensures this block of recently renovated units represents a standout opportunity for the astute investor while being situated on an approximate 1011m2 allotment.