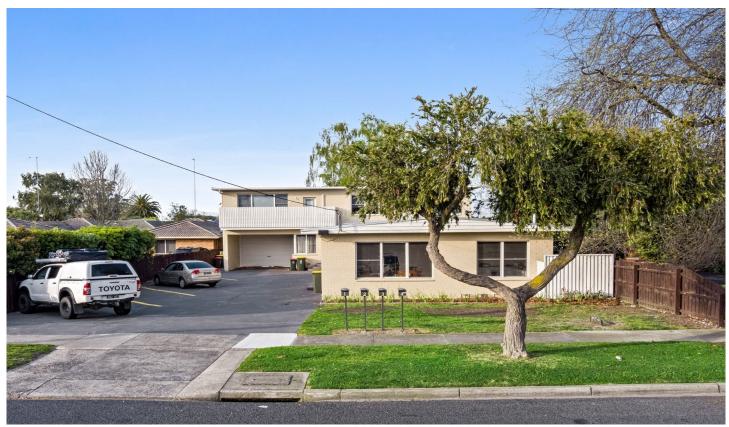

## 1-4/28 Elgin Street Morwell VIC

Units 1-4 / 28 Elgin Street, Morwell

Located in the heart of Morwell on the fringe of the CBD, within walking distance to shops and train station ensures this block of recently renovated units represents a standout opportunity for the astute investor while being situated on an approximate 1011m2 allotment.

Each of the 4 units are currently rented offering a combined annual income of \$67,340, this property offers exceptional yield with secure tenancies in place. An excellent opportunity for investors seeking a high yield (approximately 6.75%) while all the hard work has been completed with recent improvements made to the entire complex.