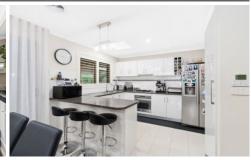

- Open plan kitchen adjoins meals area and flows to the carpeted central living room
- Second upstairs living space offers the ideal rumpus or games room which has flexibility to be used as a home office
- Everything about the master bedroom is huge, including the impressive ensuite and large walk in robe
- 3 further bedrooms all include built in robes & ceiling fans and are serviced by a well equipped family bathroom with spa bath
- Exceptional outdoor room complete with inbuilt seating, ceiling fan & wood heater makes for the perfect setting to