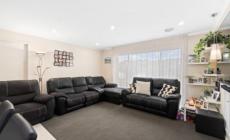

- Open plan kitchen adjoins meals area and flows to the carpeted central living room
- Second upstairs living space offers the ideal rumpus or games room which has flexibility to be used as a home office
- Everything about the master bedroom is huge, including the impressive ensuite and large walk in robe
- 3 further bedrooms all include built in robes & ceiling fans and are serviced by a well equipped family bathroom with spa bath
- Exceptional outdoor room complete with inbuilt seating, ceiling fan & wood heater makes for the perfect setting to