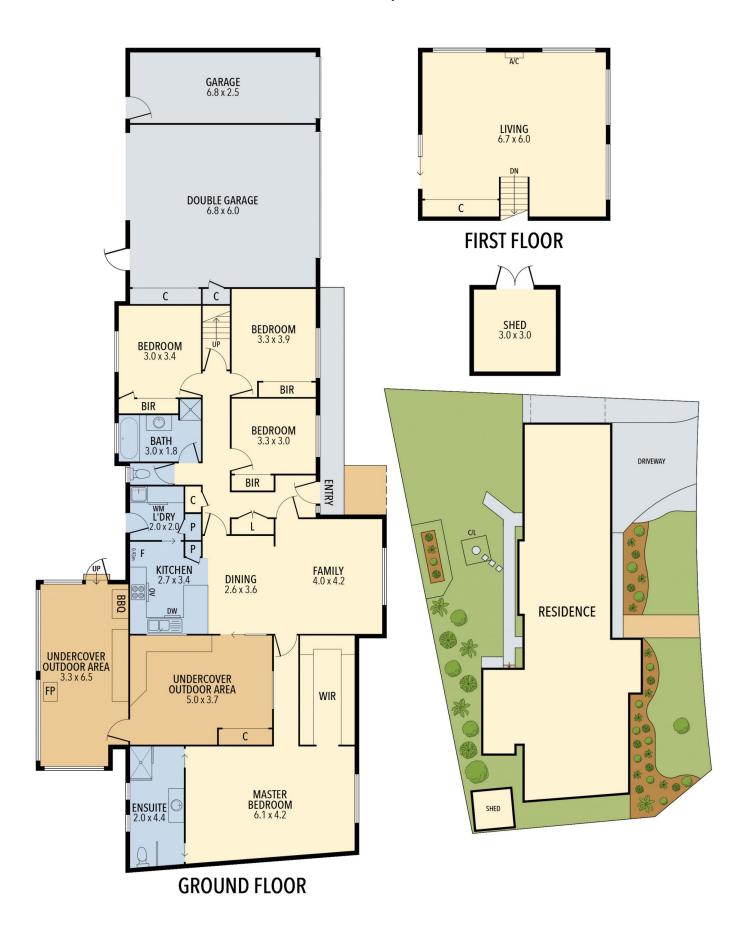

## 41 Glenview Drive Traralgon VIC

This spacious family home boasts a triumphant combination of style and functionality, ideal for family living in close proximity to both primary and secondary schools while being situated on an approximate 712m2 allotment.

- Open plan kitchen adjoins meals area and flows to the carpeted central living room
- Second upstairs living space offers the ideal rumpus or games room which has flexibility to be used as a home office
- Everything about the master bedroom is huge, including the impressive ensuite and large walk in robe
- 3 further bedrooms all include built in robes & ceiling fans and are serviced by a well equipped family bathroom with spa bath
- Exceptional outdoor room complete with inbuilt seating, ceiling fan & wood heater makes for the perfect setting to

4 🕒 2 📛 3 🗬

**Price** : \$ 600,000 **Land Size** : 712 sgm

View : https://www.oneagencylv.com.au/sale/vic/gi

ppsland/traralgon/residential/house/758411

Anthony Bloomfield 03 5174 2740