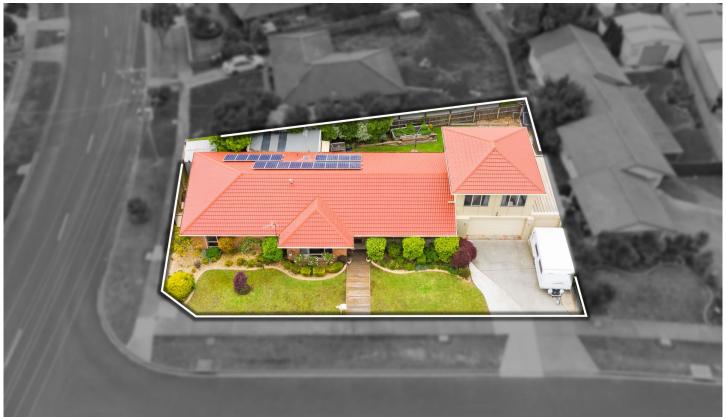

## 41 Glenview Drive Traralgon VIC

This spacious family home boasts a triumphant combination of style and functionality, ideal for family living in close proximity to both primary and secondary schools while being situated on an approximate 712m2 allotment.

4 🕒 2 📛 3 🗬

**Price** : \$ 600,000 **Land Size** : 712 sgm

View : https://www.oneagencylv.com.au/sale/vic/gi

ppsland/traralgon/residential/house/758411

Anthony Bloomfield 03 5174 2740

## 41 GLENVIEW DR, TRARALGON