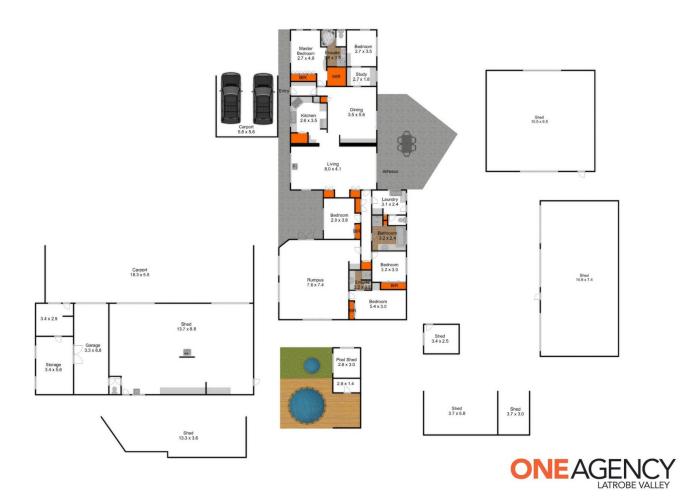

## Features Include:

- 5 good sized bedrooms, the master features built in and walk in robes, ensuite with step in shower & large spa bath. A secondary master bedroom includes BIR & ensuite, the remaining bedrooms are serviced by a beautiful family bathroom with step in shower & bath
- New kitchen has Fisher & Paykel oven, Smeg