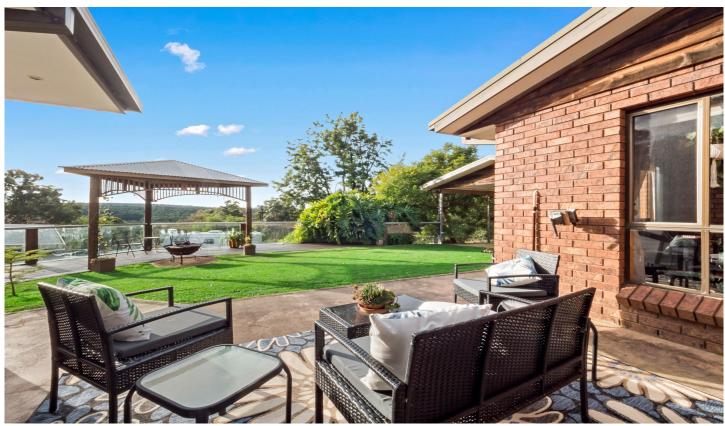

## 925 Darlimurla Road Boolarra VIC

This stunning craftsman built family home is situated on approx. 5 acres offering a unique design in a private setting with sweeping rural views that are truely captivating. Built to the highest of standards with a critical eye to the smallest of detail including the exquisite parquetry flooring throughout the home. The recent addition of a new modern kitchen adds to this well presented property, creating a truly beautiful rural lifestyle oasis.

## Features Include:

- 5 good sized bedrooms, the master features built in and walk in robes, ensuite with step in shower & large spa bath. A secondary master bedroom includes BIR & ensuite, the remaining bedrooms are serviced by a beautiful family bathroom with step in shower & bath
- New kitchen has Fisher & Paykel oven, Smeg