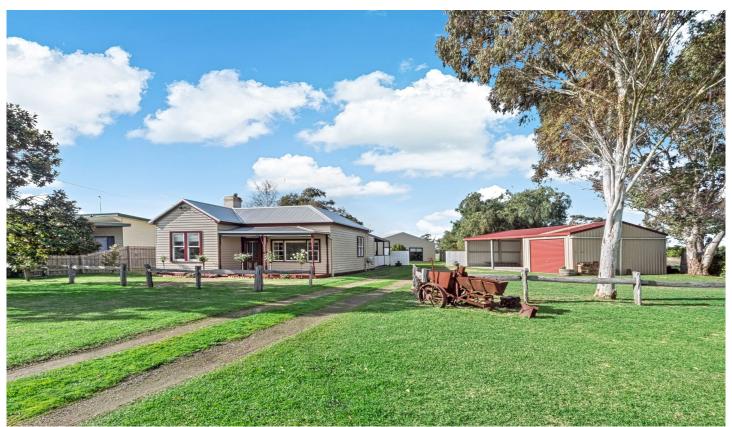

## 1 Lyons Street Rosedale VIC

This charming 1870's weatherboard miners cottage with amazing street appeal is filled with a wealth of character with high ceilings and immaculate presentation while being situated on an approximate 1145m2 allotment on the outskirts of the vibrant Rosedale township.