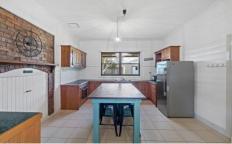

## Features Include:

- Lovely kitchen includes electric cooking and built in pantry recessed into an old brick fireplace
- Cosy lounge with solid fuel wood heater and split system air conditioning
- 2 good sized bedrooms, the master includes built in robes and open fire place
- Large bathroom incorporates a European laundry, step in shower and claw foot bath
- Study nook