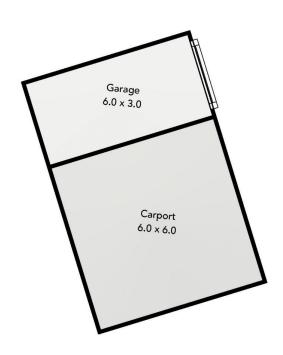

## Features Include:

- Lovely kitchen includes electric cooking and built in pantry recessed into an old brick fireplace
- Cosy lounge with solid fuel wood heater and split system air conditioning
- 2 good sized bedrooms, the master includes built in robes and open fire place
- Large bathroom incorporates a European laundry, step in shower and claw foot bath
- Study nook

2 😕 1 🖺 3 🗬

**Price** : \$ 465,000 **Land Size** : 1145 sqm

**View**: https://www.oneagencylv.com.au/sale/vic/gippsland/rosedale/residential/house/7595603

Anthony Bloomfield 03 5174 2740