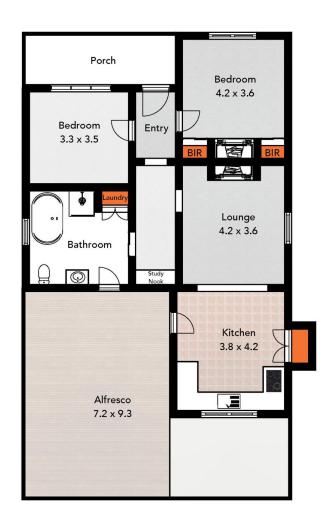

## 1 Lyons Street Rosedale VIC

This charming 1870's weatherboard miners cottage with amazing street appeal is filled with a wealth of character with high ceilings and immaculate presentation while being situated on an approximate 1145m2 allotment on the outskirts of the vibrant Rosedale township.

## Features Include:

- Lovely kitchen includes electric cooking and built in pantry recessed into an old brick fireplace
- Cosy lounge with solid fuel wood heater and split system air conditioning
- 2 good sized bedrooms, the master includes built in robes and open fire place
- Large bathroom incorporates a European laundry, step in shower and claw foot bath
- Study nook

2 😕 1 🖺 3 🗬

**Price** : \$ 465,000 **Land Size** : 1145 sqm

**View**: https://www.oneagencylv.com.au/sale/vic/gippsland/rosedale/residential/house/7595603

Anthony Bloomfield 03 5174 2740