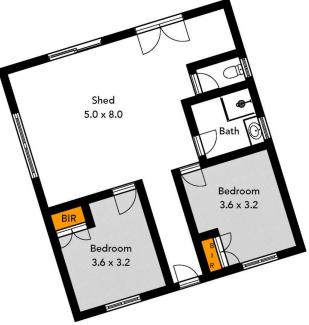

## Features Include:

- Lovely kitchen includes electric cooking and built in pantry recessed into an old brick fireplace
- Cosy lounge with solid fuel wood heater and split system air conditioning
- 2 good sized bedrooms, the master includes built in robes and open fire place
- Large bathroom incorporates a European laundry, step in shower and claw foot bath
- Study nook

2 😕 1 🖺 3 🗬

**Price** : \$ 465,000 **Land Size** : 1145 sqm

**View**: https://www.oneagencylv.com.au/sale/vic/gippsland/rosedale/residential/house/7595603

Anthony Bloomfield 03 5174 2740