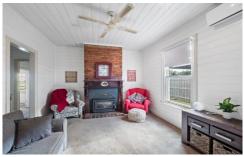

## Features Include:

- Lovely kitchen includes electric cooking and built in pantry recessed into an old brick fireplace
- Cosy lounge with solid fuel wood heater and split system air conditioning
- 2 good sized bedrooms, the master includes built in robes and open fire place
- Large bathroom incorporates a European laundry, step in shower and claw foot bath
- Study nook