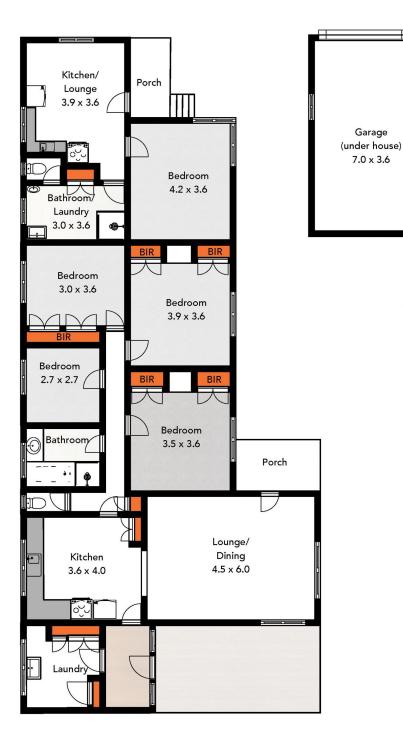

## 7 Urbahns Crescent Morwell VIC

This rare dual occupancy brick home boasts a great floor plan while being situated in a quiet location in close proximity to primary schools and sporting facilities, making this a perfect opportunity for larger families or investors.

Home features:

- Large open plan kitchen / dining / living space
  4 good sized bedrooms, 3 of which include built in robes
- Family bathroom with step in shower & separate bath
- Central heating & cooling plus solid fuel heater
- Large laundry

- Captivating rear yard with deck, pizza oven and established gardens

Unit features:

- Living space with incorporated kitchenette
- Large bedroom

| 5 🍋 | 2 💾 | 1 🛱 |
|-----|-----|-----|
|-----|-----|-----|

**Anthony Bloomfield** 03 5174 2740

Garage