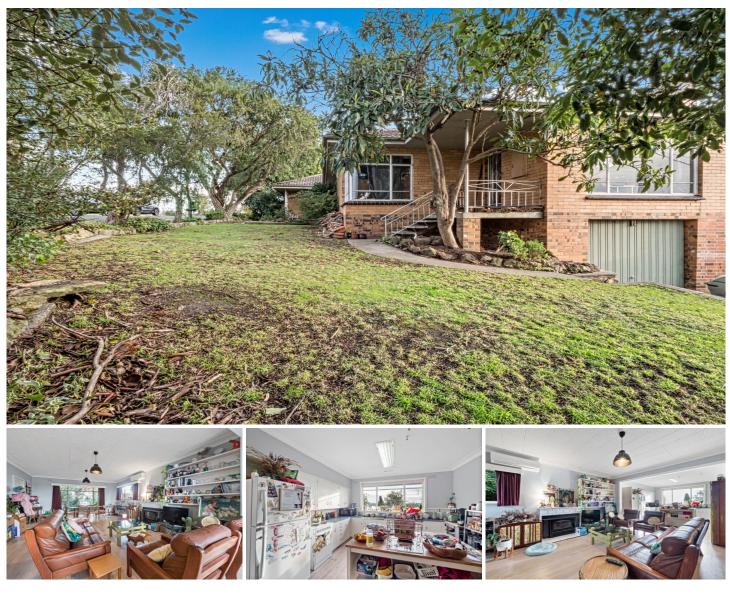

## 7 Urbahns Crescent Morwell VIC

This rare dual occupancy brick home boasts a great floor plan while being situated in a quiet location in close proximity to primary schools and sporting facilities, making this a perfect opportunity for larger families or investors.

Home features:

- Large open plan kitchen / dining / living space
  4 good sized bedrooms, 3 of which include built in robes
- Family bathroom with step in shower & separate bath
- Central heating & cooling plus solid fuel heater
- Large laundry

- Captivating rear yard with deck, pizza oven and established gardens

Unit features:

- Living space with incorporated kitchenette
- Large bedroom

| 5 🍋 | 2 💾 | 1 🛱 |
|-----|-----|-----|
|-----|-----|-----|