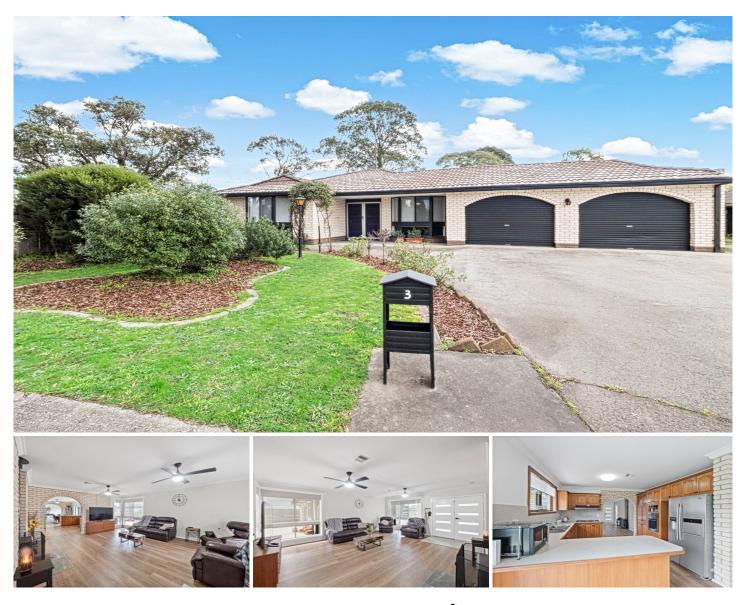

## **3 Bindi Close Traralgon VIC**

3 Bindi Close presents a unique opportunity to purchase in a quiet west end court in close proximity to both primary and secondary schools, the property boasts a 4-bedroom and 3-bathroom family home and is set on a fantastic approximate allotment of 631m2.

## Features Include:

- Master bedroom includes ensuite and walk in robe, while 2 of the 3 remaining bedrooms include built in robes and the 4th bedroom is also serviced by it's very own ensuite at the rear of the home

- Updated family bathroom inclusive of a spa bath and separate shower

- Large lounge includes wood heater

- Neat kitchen with gas oven & hotplate and a good sized built in pantry adjoins a separate dining space

- Second living / rumpus at the rear of the home with it's

| 4 | <b>بد</b> | 3 |  | 2 | 8 |
|---|-----------|---|--|---|---|
|---|-----------|---|--|---|---|

| Price     | : \$ 575,000 |
|-----------|--------------|
| Land Size | : 631 sqm    |