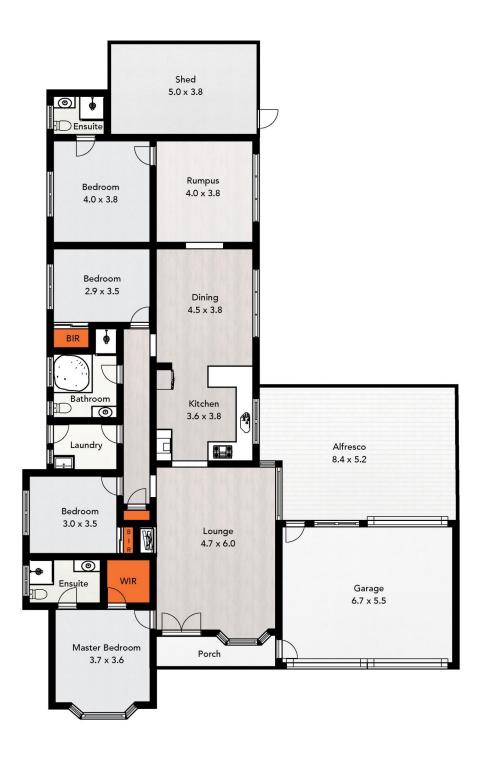

## **3 Bindi Close Traralgon VIC**

3 Bindi Close presents a unique opportunity to purchase in a quiet west end court in close proximity to both primary and secondary schools, the property boasts a 4-bedroom and 3-bathroom family home and is set on a fantastic approximate allotment of 631m2.

## Features Include:

- Master bedroom includes ensuite and walk in robe, while 2 of the 3 remaining bedrooms include built in robes and the 4th bedroom is also serviced by it's very own ensuite at the rear of the home

- Updated family bathroom inclusive of a spa bath and separate shower

- Large lounge includes wood heater

- Neat kitchen with gas oven & hotplate and a good sized built in pantry adjoins a separate dining space

- Second living / rumpus at the rear of the home with it's

| 4 | <b>بد</b> | 3 |  | 2 | 8 |
|---|-----------|---|--|---|---|
|---|-----------|---|--|---|---|

| Price     | : \$ 575,000 |
|-----------|--------------|
| Land Size | : 631 sqm    |