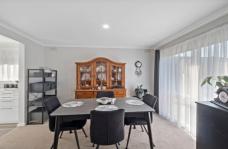

## Features Include:

- 2 good sized bedrooms both with built in robes, the master includes a ceiling fan
- Fantastic light and bright lounge that captures the morning sun and includes gas heating and air conditioning for your year round enjoyment
- Wonderful kitchen with great bench space, electric oven, gas hotplate, laminate bench tops and an amazing amount of storage with ample drawers and overhead cupboards
- Separate dining
- Great bathroom with walk in shower, bath, updated vanity