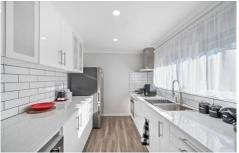

## Features Include:

- 2 good sized bedrooms both with built in robes, the master includes a ceiling fan
- Fantastic light and bright lounge that captures the morning sun and includes gas heating and air conditioning for your year round enjoyment
- Wonderful kitchen with great bench space, electric oven, gas hotplate, laminate bench tops and an amazing amount of storage with ample drawers and overhead cupboards
- Separate dining
- Great bathroom with walk in shower, bath, updated vanity