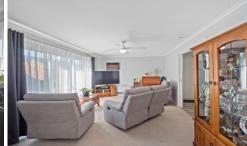

## Features Include:

- 2 good sized bedrooms both with built in robes, the master includes a ceiling fan
- Fantastic light and bright lounge that captures the morning sun and includes gas heating and air conditioning for your year round enjoyment
- Wonderful kitchen with great bench space, electric oven, gas hotplate, laminate bench tops and an amazing amount of storage with ample drawers and overhead cupboards
- Separate dining
- Great bathroom with walk in shower, bath, updated vanity