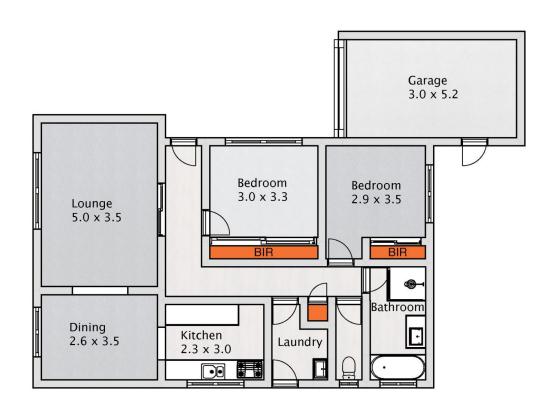

## 2/49 Waratah Drive Morwell VIC

Impeccably presented 2 bedroom unit in a small complex of units located in Bridle Estate will suit the most discerning of buyers looking to downsize without sacrificing on quality or investors who want an investment property that has a renter in place that you can only dream of.

## Features Include:

- 2 good sized bedrooms both with built in robes, the master includes a ceiling fan
- Fantastic light and bright lounge that captures the morning sun and includes gas heating and air conditioning for your year round enjoyment
- Wonderful kitchen with great bench space, electric oven, gas hotplate, laminate bench tops and an amazing amount of storage with ample drawers and overhead cupboards
- Separate dining
- Great bathroom with walk in shower, bath, updated vanity