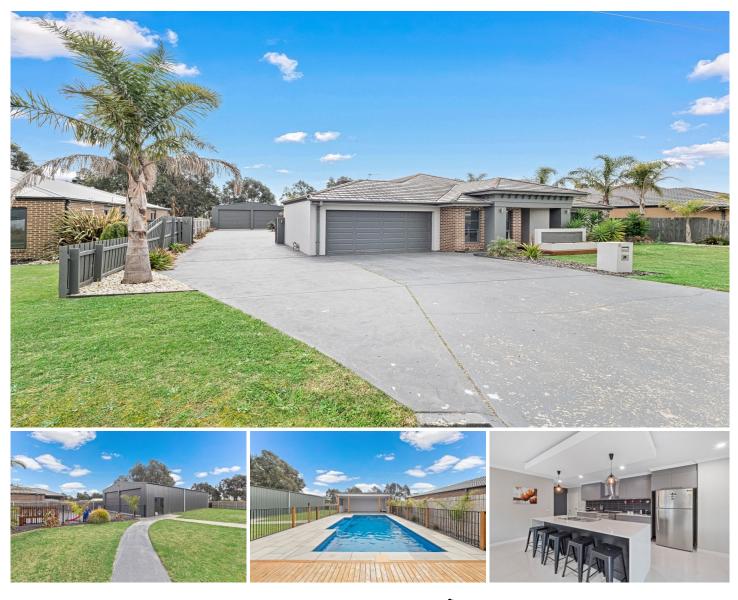

## 6 Godridge Road Morwell VIC

This fantastic 5 bedroom family home on a huge allotment is waiting for the perfect family to move in and enjoy. The property has the added bonus of side access that leads to an 18 metre x 9 metre rear shed, plus an inground heated pool!

Features Include:

- Large open plan kitchen, dining and family room

- Kitchen includes stone bench tops, breakfast bar, 900mm cooking, dishwasher and good sized walk in pantry

- Lounge / theatre room at the front of the home has surround sound speakers

- Massive master bedroom includes a large walk in robe, well equipped ensuite with an oversized shower and glass sliding door access to the alfresco

- Each of the 4 remaining bedrooms have built in robes and are serviced by a neat family bathroom with step in shower