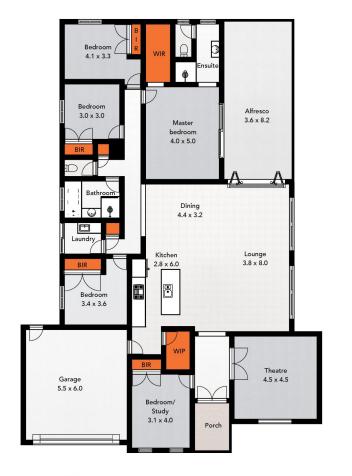

Features Include:

- Large open plan kitchen, dining and family room

- Kitchen includes stone bench tops, breakfast bar, 900mm cooking, dishwasher and good sized walk in pantry

- Lounge / theatre room at the front of the home has surround sound speakers

- Massive master bedroom includes a large walk in robe, well equipped ensuite with an oversized shower and glass sliding door access to the alfresco

- Each of the 4 remaining bedrooms have built in robes and are serviced by a neat family bathroom with step in shower