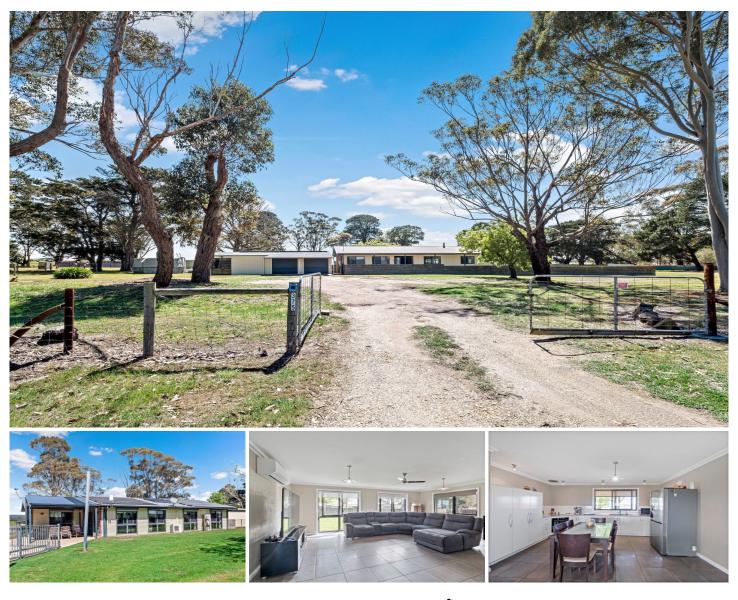

## 375 Settlement Road Kilmany VIC

This approximately 3 acre well maintained property is going to be perfect for buyers looking to escape to an out of town property that presents endless opportunities for the new owners into the future. Will definitely appeal to animal lovers or dog breeders alike with a great set up for this purpose.

## Features include:

- Light filled, open plan living space with split system air conditioning and solid fuel heating

- Kitchen features electric cooking ample bench space, built in pantry and incorporates dining

- 3 good sized bedrooms all with built in robes and roller shutters, the master includes a well equipped ensuite

- Large family bathroom
- Good sized laundry includes a separate toilet
- Undercover outdoor entertaining area is perfectly