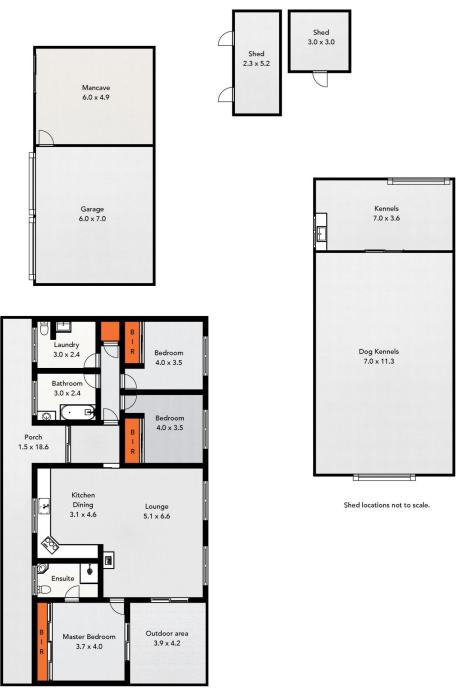

- 3 good sized bedrooms all with built in robes and roller shutters, the master includes a well equipped ensuite

- Large family bathroom
- Good sized laundry includes a separate toilet
- Undercover outdoor entertaining area is perfectly