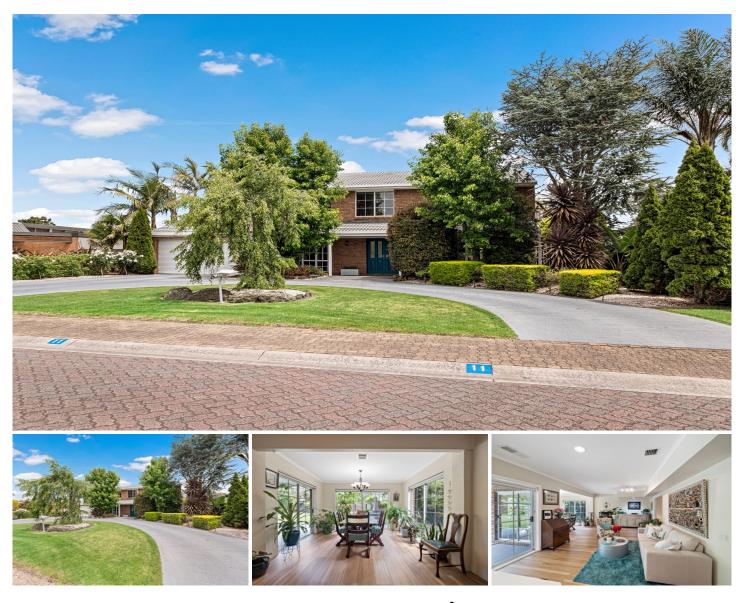

## 11 Broome Terrace Traralgon VIC

It's long been understood that Broome Terrace with its distinctive paved road is one of Traralgon's most exclusive residential locations. The grand driveway entrance to this property welcomes you inside the magnificent 4 bedroom home promoting a luxurious relaxed lifestyle while being surrounded by manicured gardens.

## Features include:

- Charming large front lounge inclusive of bay window, decorative ceiling roses and timber plank flooring

- Second lounge or rumpus at the front of the home with quality carpets and bay window

- Light filled practical kitchen with the luxury of updated cooking appliances, dishwasher, stone bench tops, great open pantry and breakfast bar

- Amazing views of the rear yard from the dining area leading to the undercover outdoor area