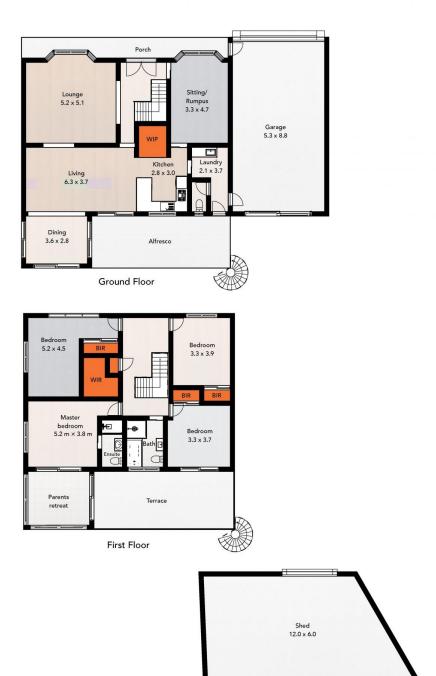

ting a luxurious relaxed lifestyle while being surrounded by manicured gardens.

## Features include:

- Charming large front lounge inclusive of bay window, decorative ceiling roses and timber plank flooring

- Second lounge or rumpus at the front of the home with quality carpets and bay window

- Light filled practical kitchen with the luxury of updated cooking appliances, dishwasher, stone bench tops, great open pantry and breakfast bar

- Amazing views of the rear yard from the dining area leading to the undercover outdoor area

## 4 🛤 2 🚔 3 🚘

| Price     | :\$865,000    |
|-----------|---------------|
| Land Size | : 794 sqm     |
| View      | : https://wwv |

: https://www.oneagencylv.com.au/sale/vic/gi ppsland/traralgon/residential/house/780709



Anthony Bloomfield 03 5174 2740



.

Shed location not to scale

П