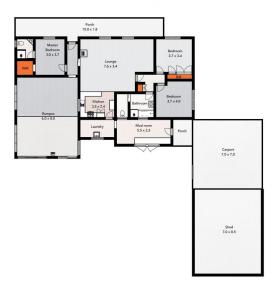

## 115 Wilga Crescent Traralgon VIC

5 Acre properties in such close proximity to Traralgon are tightly held and 115 Wilga Crescent offers an amazing opportunity for new owners.

The current home requires some work and consists of 3 bedrooms, an abundance of shedding that includes a bungalow but the major benefit is current planning permit that is in place for subdivision to create 2 allotments of approximately 2.5 acres.

- Master bedroom includes walk in robe and ensuite
- Two remaining bedrooms are of a good size, one of which includes built in robes
- Large lounge with wood heater and air conditioning includes incorporated dining space adjacent to the kitchen which features electric cooking and built in pantry
- Family bathroom with step in shower and separate bath