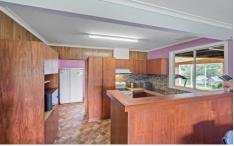

- Master bedroom includes walk in robe and ensuite
- Two remaining bedrooms are of a good size, one of which includes built in robes
- Large lounge with wood heater and air conditioning includes incorporated dining space adjacent to the kitchen which features electric cooking and built in pantry
- Family bathroom with step in shower and separate bath