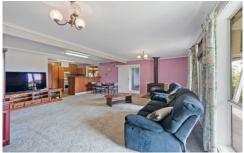

- Master bedroom includes walk in robe and ensuite
- Two remaining bedrooms are of a good size, one of which includes built in robes
- Large lounge with wood heater and air conditioning includes incorporated dining space adjacent to the kitchen which features electric cooking and built in pantry
- Family bathroom with step in shower and separate bath