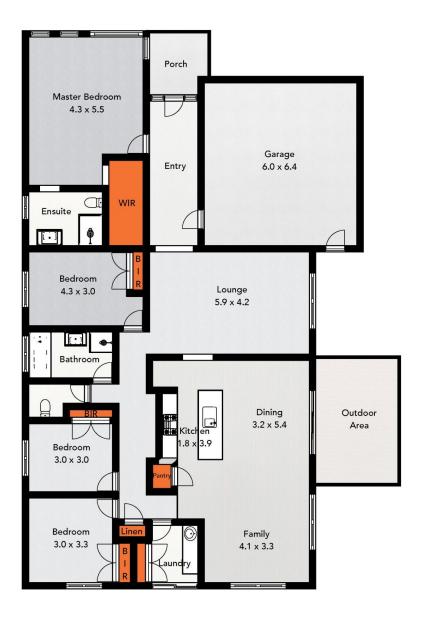

## 12 Sowerby Road Morwell VIC

This beautifully presented family home has an abundance of natural light and quality modern timber look flooring creating a fresh spacious feel throughout. Contemporary neutral interiors and appointments feature within a cleverly designed open-plan kitchen, meals and family area. The home boasts an additional large lounge plus four great sized bedrooms.

## Features include:

- Large open plan family living space with kitchen, dining and family living that captures an abundance of northerly

## 4 🛤 2 🚔 2 🖨

| Price     | : \$ 605,000      |
|-----------|-------------------|
| Land Size | : 655 sqm         |
| View      | : https://www.one |

: https://www.oneagencylv.com.au/sale/vic/gi ppsland/morwell/residential/house/7879668