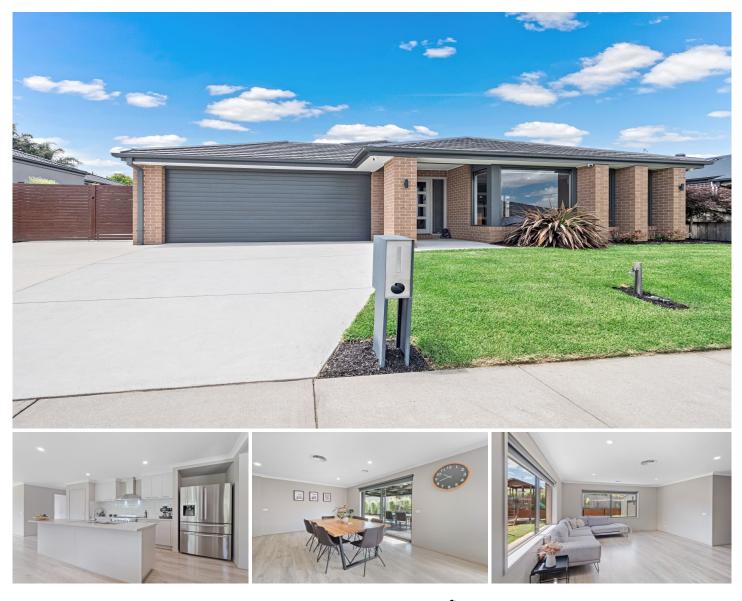

## 12 Sowerby Road Morwell VIC

This beautifully presented family home has an abundance of natural light and quality modern timber look flooring creating a fresh spacious feel throughout. Contemporary neutral interiors and appointments feature within a cleverly designed open-plan kitchen, meals and family area. The home boasts an additional large lounge plus four great sized bedrooms.

Alfresco entertaining is also a pleasure to enjoy in this home with lush established gardens creating excellent privacy at the rear of the property. For buyers needing boat or caravan storage, there is concreted parking directly off the driveway.

## Features include:

- Large open plan family living space with kitchen, dining and family living that captures an abundance of northerly