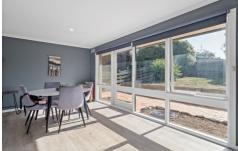

## Additional Features:

- Light and bright kitchen includes electric cooking, built in pantry, ample bench space and good storage
- Separate dining with glass sliding doors to rear yard
- Large lounge features split system air conditioning
- Master bedroom includes a large walk in robe and ensuite
- Each of the two remaining bedrooms feature built in robes