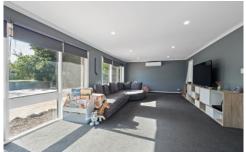

## Additional Features:

- Light and bright kitchen includes electric cooking, built in pantry, ample bench space and good storage
- Separate dining with glass sliding doors to rear yard
- Large lounge features split system air conditioning
- Master bedroom includes a large walk in robe and ensuite
- Each of the two remaining bedrooms feature built in robes