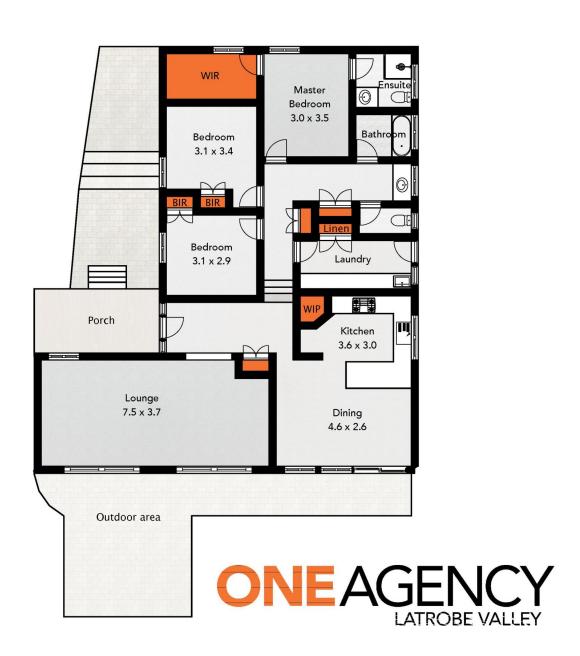

## 78 Manning Drive Churchill VIC

This 3 bedroom home has been thoughtfully updated and will suit a couple or small family ready to create their first home. Both front & back yards have been landscaped for easy maintenance whilst offering areas that can be enjoyed entertaining or just relaxing with the family. Close proximity to the Gaskin Park sporting complex, the Churchill town centre as well as local schools ensures that this home will tick a lot of boxes for first home buyers looking to break into the market.

## Additional Features:

- Light and bright kitchen includes electric cooking, built in pantry, ample bench space and good storage
- Separate dining with glass sliding doors to rear yard
- Large lounge features split system air conditioning
- Master bedroom includes a large walk in robe and ensuite
- Each of the two remaining bedrooms feature built in robes

3 🔄 2 🖺 1 🗬

**Price** : \$375,000 **Land Size** : 607 sqm

**View** : https://www.oneagencylv.com.au/sale/vic/gi ppsland/churchill/residential/house/7939416

Anthony Bloomfield 03 5174 2740