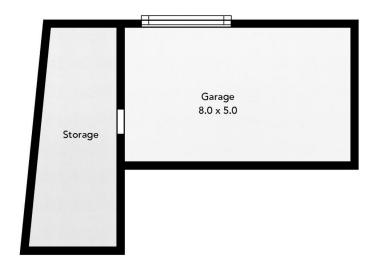

3 🔄 2 🖺 1 🗬

**Price** : \$375,000 **Land Size** : 607 sqm

**View** : https://www.oneagencylv.com.au/sale/vic/gi ppsland/churchill/residential/house/7939416

Anthony Bloomfield 03 5174 2740