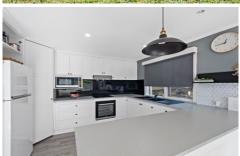

## Additional Features:

- Light and bright kitchen includes electric cooking, built in pantry, ample bench space and good storage
- Separate dining with glass sliding doors to rear yard
- Large lounge features split system air conditioning
- Master bedroom includes a large walk in robe and ensuite
- Each of the two remaining bedrooms feature built in robes