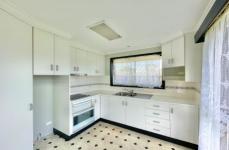

## Features include:

- Good sized lounge inclusive of air conditioner and a gas wall heater
- Adjoining kitchen / meals area with ample bench space, electric cooking and plenty of cupboard storage
- Great sized bedrooms both including built in robes
- Bathroom features step in shower and vanity area offering good storage
- Separate laundry
- Off street parking with single carport