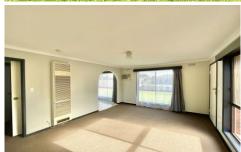

## Features include:

- Good sized lounge inclusive of air conditioner and a gas wall heater
- Adjoining kitchen / meals area with ample bench space, electric cooking and plenty of cupboard storage
- Great sized bedrooms both including built in robes
- Bathroom features step in shower and vanity area offering good storage
- Separate laundry
- Off street parking with single carport