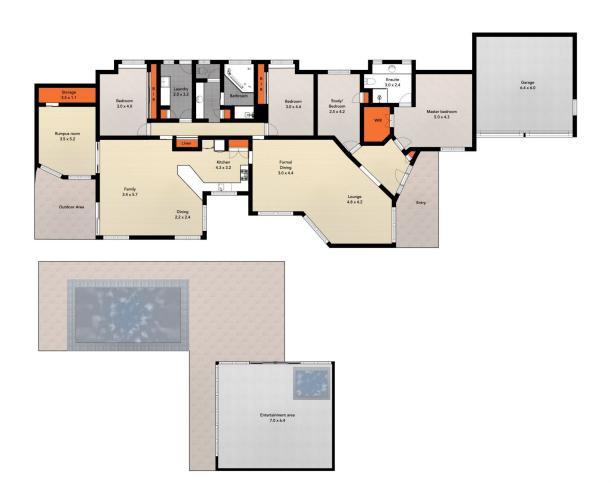

## 18-20 Skeldale Wynd Morwell VIC

This fantastic 4 bedroom home offers the complete package for families looking to purchase in a great estate and be surrounded by quality homes and neighbours.

Featuring 3 separate living areas with the added benefit of being situated on a double block, there is an abundance of space as well as an in-ground pool to be enjoyed by a growing family and ensures an inspection won't disappoint!

## Features Include:

- Large lounge with newly laid timber look vinyl plank flooring
- Open plan kitchen / dining and family space that forms the hub of the home
- Kitchen includes large built in pantry, dishwasher, breakfast bar and good bench space while the family room includes split system air conditioning and opens to an outdoor space through glass sliding doors