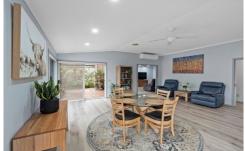

## Features Include:

- Large lounge with newly laid timber look vinyl plank flooring
- Open plan kitchen / dining and family space that forms the hub of the home
- Kitchen includes large built in pantry, dishwasher, breakfast bar and good bench space while the family room includes split system air conditioning and opens to an outdoor space through glass sliding doors