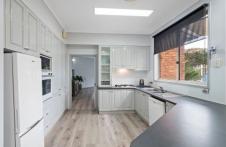

## Features Include:

- Large lounge with newly laid timber look vinyl plank flooring
- Open plan kitchen / dining and family space that forms the hub of the home
- Kitchen includes large built in pantry, dishwasher, breakfast bar and good bench space while the family room includes split system air conditioning and opens to an outdoor space through glass sliding doors