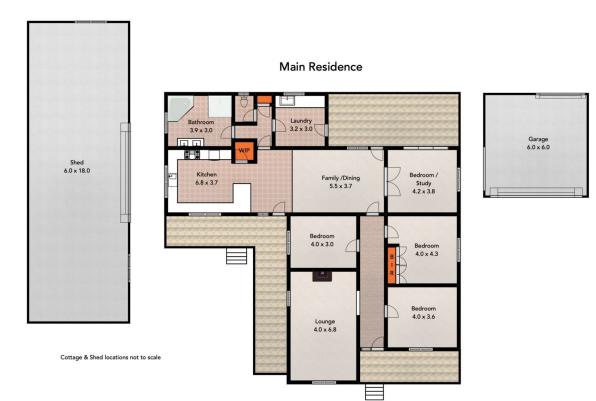

## 35 Kyandra Drive Tyers VIC

The main residence on this 5 acre property is a distinctive period timber home with four bedrooms constructed in approximately 1930. Featuring the original beautiful soaring high ceilings with the luxury of being complimented with updates throughout.

Features Include:

- Large carpeted lounge with split system air conditioning and wood heating

- 4 over sized bedrooms, master includes built in robes

- Open plan kitchen, dining and family room acts as the hub of the home and includes split system heating and cooling

- Kitchen features timber cupboards, an abundance of bench and storage space, gas hot plate, electric oven, double door dishwasher and walk in pantry

- Family bathroom incorporates a step in shower, full sized spa and twin basins plus a separate toilet