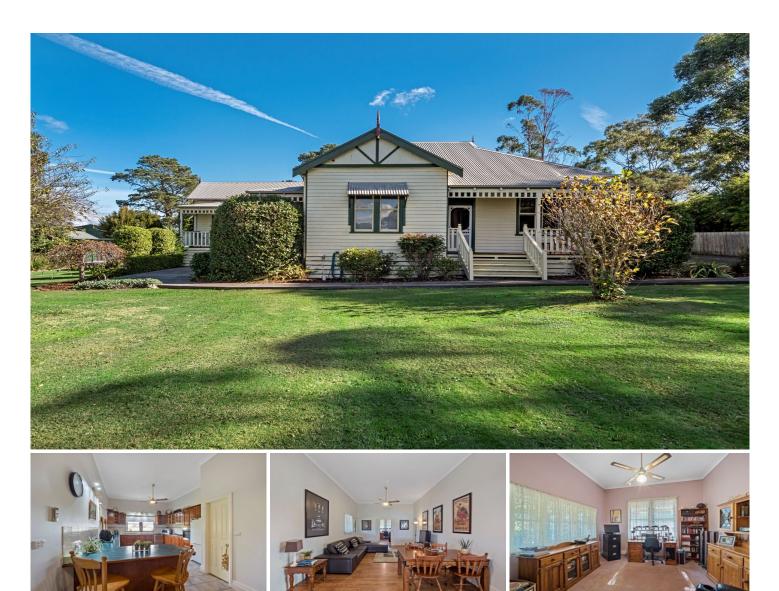

## 35 Kyandra Drive Tyers VIC

The main residence on this 5 acre property is a distinctive period timber home with four bedrooms constructed in approximately 1930. Featuring the original beautiful soaring high ceilings with the luxury of being complimented with updates throughout.

Features Include:

- Large carpeted lounge with split system air conditioning and wood heating

- 4 over sized bedrooms, master includes built in robes

- Open plan kitchen, dining and family room acts as the hub of the home and includes split system heating and cooling

- Kitchen features timber cupboards, an abundance of bench and storage space, gas hot plate, electric oven, double door dishwasher and walk in pantry

- Family bathroom incorporates a step in shower, full sized spa and twin basins plus a separate toilet