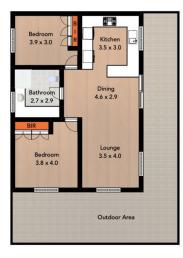

itioning and wood heating

- 4 over sized bedrooms, master includes built in robes

- Open plan kitchen, dining and family room acts as the hub of the home and includes split system heating and cooling

- Kitchen features timber cupboards, an abundance of bench and storage space, gas hot plate, electric oven, double door dishwasher and walk in pantry

- Family bathroom incorporates a step in shower, full sized spa and twin basins plus a separate toilet

## 6 🛤 2 🚔 5 🚘

| Price     | : \$1,295,000      |
|-----------|--------------------|
| Land Size | : 20300 sqm        |
| View      | : https://www.onea |
|           | 1 1/4 /            |

: https://www.oneagencylv.com.au/sale/vic/gi ppsland/tyers/residential/house/7998763



Anthony Bloomfield 03 5174 2740



2 Bed Self Contained Unit